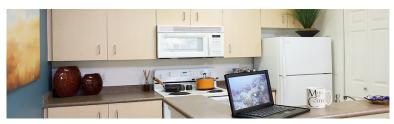

## Finish Package Comparison Chart

Select finishes shown vary throughout the property and are packaged together.

Pick the perfect finishing touch for the apartment you'll love to call home.

| PACKAGE          | CLASSIC PACKAGE I                          | RENOVATED PACKAGE II             |
|------------------|--------------------------------------------|----------------------------------|
| APPLIANCES       | White                                      | Stainless Steel                  |
| KITCHEN FLOORING | Laminate or Hard Surface Flooring          | Hard Surface Flooring            |
| COUNTERTOPS      | Laminate                                   | Cream Quartz                     |
| CABINETRY        | White or Maple                             | White                            |
| BACKSPLASH       | N/A                                        | Grey Tile                        |
| FINISHES         | Standard                                   | Upgraded                         |
| LIGHTING         | Standard                                   | Upgraded                         |
| OTHER FEATURES   | Carpet or hard surface flooring throughout | Hard surface flooring throughout |