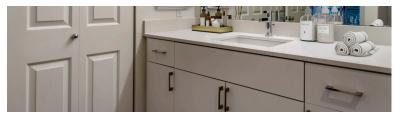

## Finish Package Comparison Chart

Select finishes shown vary throughout the property and are packaged together.

Pick the perfect finishing touch for the apartment you'll love to call home.

| PACKAGE          | CLASSIC PACKAGE I                          | RENOVATED PACKAGE II             |
|------------------|--------------------------------------------|----------------------------------|
| APPLIANCES       | White                                      | Stainless Steel                  |
| KITCHEN FLOORING | Laminate or Hard Surface Flooring          | Hard Surface Flooring            |
| COUNTERTOPS      | Laminate                                   | Cream Quartz                     |
| CABINETRY        | White or Maple                             | White                            |
| BACKSPLASH       | N/A                                        | Grey Tile                        |
| FINISHES         | Standard                                   | Upgraded                         |
| LIGHTING         | Standard                                   | Upgraded                         |
| OTHER FEATURES   | Carpet or hard surface flooring throughout | Hard surface flooring throughout |