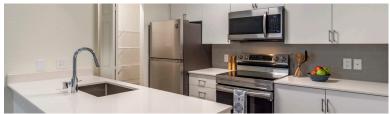

## Finish Package Comparison Chart

Select finishes shown vary throughout the property and are packaged together.

Pick the perfect finishing touch for the apartment you'll love to call home.

| PACKAGE          | CLASSIC PACKAGE I                          | RENOVATED PACKAGE II             |
|------------------|--------------------------------------------|----------------------------------|
| APPLIANCES       | White                                      | Stainless Steel                  |
| KITCHEN FLOORING | Laminate or Hard Surface Flooring          | Hard Surface Flooring            |
| COUNTERTOPS      | Laminate                                   | Cream Quartz                     |
| CABINETRY        | White or Maple                             | White                            |
| BACKSPLASH       | N/A                                        | Grey Tile                        |
| FINISHES         | Standard                                   | Upgraded                         |
| LIGHTING         | Standard                                   | Upgraded                         |
| OTHER FEATURES   | Carpet or hard surface flooring throughout | Hard surface flooring throughout |